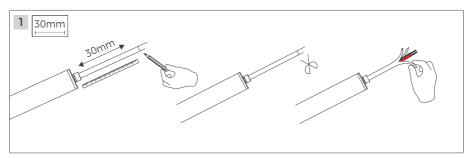

## **Installation Manual**

# NNR25 Vertical suspension accessories V1.1







Please read this manual carefully before installation, and install the product in the correct way. Please keep it after reading, so that all users of this product can check it at any time.

## **Prepare materials**



#### **%** Installation tools



# Installation Steps















## **☐** Installation Steps

















# Installation Steps



#### **Parameters**

| Code             | Wire length | Load bearing | Outlet | Adaptation model     |
|------------------|-------------|--------------|--------|----------------------|
| AS-NNR25VHS-1000 | 2M          | 4kg          | Side   | NNR25-XXCSN050CC0100 |
| AS-NNR25VHS-2500 | 2M          | 4kg          | Side   | NNR25-XXCSN050CC0250 |
| AS-NNR25VHD-1000 | 2M          | 4kg          | Тор    | NNR25-XXCSN050CC0100 |
| AS-NNR25VHD-2500 | 2M          | 4kg          | Тор    | NNR25-XXCSN050CC0250 |



Tel: +86-755-2923-1888
E-mail: colors@colorsled.com
Web: www.colorsled.com

Add: Building A5, Qixing Wisdom Park, Shiyan Youth Road,

Bao'an District, Shenzhen, China