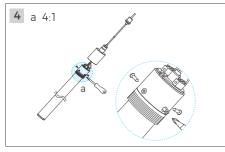

## **Installation Manual**

# NNR25 Vertical suspension accessories V1.1







Please read this manual carefully before installation, and install the product in the correct way. Please keep it after reading, so that all users of this product can check it at any time.

## **Prepare materials**



#### **%** Installation tools



# Installation Steps















## **☐** Installation Steps

















# Installation Steps



#### **Parameters**

| Code             | Wire length | Load bearing | Outlet | Adaptation model     |
|------------------|-------------|--------------|--------|----------------------|
| AS-NNR25VHS-1000 | 2M          | 4kg          | Side   | NNR25-XXCSN050CC0100 |
| AS-NNR25VHS-2500 | 2M          | 4kg          | Side   | NNR25-XXCSN050CC0250 |
| AS-NNR25VHD-1000 | 2M          | 4kg          | Тор    | NNR25-XXCSN050CC0100 |
| AS-NNR25VHD-2500 | 2M          | 4kg          | Тор    | NNR25-XXCSN050CC0250 |



Tel: +86-755-2923-1888
E-mail: colors@colorsled.com
Web: www.colorsled.com

Add: Building A5, Qixing Wisdom Park, Shiyan Youth Road,

Bao'an District, Shenzhen, China