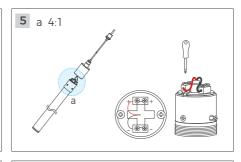

## **Installation Manual**

# NNR25 Vertical suspension accessories V1.1







Please read this manual carefully before installation, and install the product in the correct way. Please keep it after reading, so that all users of this product can check it at any time.

## **Prepare materials**



#### **%** Installation tools



# Installation Steps















## **☐** Installation Steps

















# Installation Steps



#### **Parameters**

| Code             | Wire length | Load bearing | Outlet | Adaptation model     |
|------------------|-------------|--------------|--------|----------------------|
| AS-NNR25VHS-1000 | 2M          | 4kg          | Side   | NNR25-XXCSN050CC0100 |
| AS-NNR25VHS-2500 | 2M          | 4kg          | Side   | NNR25-XXCSN050CC0250 |
| AS-NNR25VHD-1000 | 2M          | 4kg          | Тор    | NNR25-XXCSN050CC0100 |
| AS-NNR25VHD-2500 | 2M          | 4kg          | Тор    | NNR25-XXCSN050CC0250 |



Tel: +86-755-2923-1888
E-mail: colors@colorsled.com
Web: www.colorsled.com

Add: Building A5, Qixing Wisdom Park, Shiyan Youth Road,

Bao'an District, Shenzhen, China