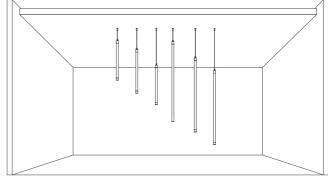

## **Installation Manual**

# NNR25 Vertical suspension accessories V1.1







Please read this manual carefully before installation, and install the product in the correct way. Please keep it after reading, so that all users of this product can check it at any time.

## **Prepare materials**



#### **%** Installation tools



# Installation Steps















## **☐** Installation Steps

















# Installation Steps



#### **Parameters**

| Code             | Wire length | Load bearing | Outlet | Adaptation model     |
|------------------|-------------|--------------|--------|----------------------|
| AS-NNR25VHS-1000 | 2M          | 4kg          | Side   | NNR25-XXCSN050CC0100 |
| AS-NNR25VHS-2500 | 2M          | 4kg          | Side   | NNR25-XXCSN050CC0250 |
| AS-NNR25VHD-1000 | 2M          | 4kg          | Тор    | NNR25-XXCSN050CC0100 |
| AS-NNR25V