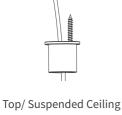

## **Installation Manual**

# NNR25 Vertical suspension accessories V1.1







Please read this manual carefully before installation, and install the product in the correct way. Please keep it after reading, so that all users of this product can check it at any time.

## **Prepare materials**



#### **%** Installation tools



# Installation Steps















## **☐** Installation Steps

















# Installation Steps



#### **Parameters**

| Code             | Wire length | Load bearing | Outlet | Adaptation model     |
|------------------|-------------|--------------|--------|----------------------|
| AS-NNR25VHS-1000 | 2M          | 4kg          | Side   | NNR25-XXCSN050CC0100 |
| AS-NNR25VHS-2500 | 2M          | 4kg          | Side   | NNR25-XXCSN050CC0250 |
| AS-NNR25VHD-1000 | 2M          | 4kg          | Тор    | NNR25-XXCSN050CC0100 |
| AS-NNR2