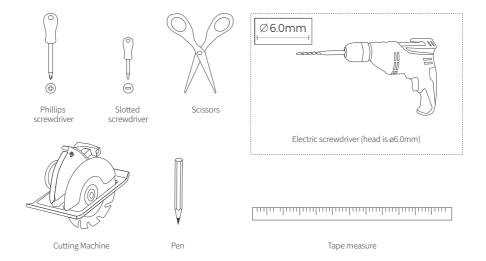

## **Installation Manual**

# NNR25 Vertical suspension accessories V1.1







Please read this manual carefully before installation, and install the product in the correct way. Please keep it after reading, so that all users of this product can check it at any time.

## **Prepare materials**



#### **%** Installation tools



# Installation Steps















## **☐** Installation Steps

















# Installation Steps



#### **Parameters**

| Code             | Wire length | Load bearing | Outlet | Adaptation model     |
|------------------|-------------|--------------|--------|----------------------|
| AS-NNR25VHS-1000 | 2M          | 4kg          | Side   | NNR25-XXCSN050CC0100 |
| AS-NNR25VHS-2500 | 2M          | 4kg          | Side   | NNR25-XXCSN050CC0250 |
| AS-NNR25VHD-1000 | 2M          | 4kg          | Тор    | NNR25-XXCSN050CC0100 |
| AS-NNR25VHD-2500 | 2M          | 4kg          | Тор    | NNR25-XXCSN050CC0250 |



Tel: +86-755-2923-1888
E-mail: colors@colorsled.com
Web: www.colorsled.com

Add: Building A5, Qixing Wisdom Park, Shiyan Youth Road,

Bao'an District, Shenzhen, China