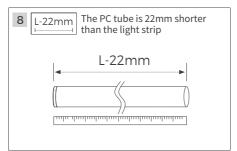

## **Installation Manual**

# NNR25 Vertical suspension accessories V1.1







Please read this manual carefully before installation, and install the product in the correct way. Please keep it after reading, so that all users of this product can check it at any time.

## **Prepare materials**



#### **%** Installation tools



# Installation Steps















## **☐** Installation Steps

















# Installation Steps



#### **Parameters**

| Code             | Wire length | Load bearing | Outlet | Adaptation model     |
|------------------|-------------|--------------|--------|----------------------|
| AS-NNR25VHS-1000 | 2M          | 4kg          | Side   | NNR25-XXCSN050CC0100 |
| AS-NNR25VHS-2500 | 2M          | 4kg          | Side   | NNR25-XXCSN050CC0250 |
| AS-NNR25VHD-1000 | 2M          | 4kg          | Тор    | NNR25-XXCSN050CC0100 |
| AS-NNR25VHD-2500 | 2M          | 4kg          | Тор    | NNR25-XXCSN050CC0250 |



Tel: +86-755-2923-1888
E-mail: colors@colorsled.com
Web: www.colorsled.com

Add: Building A5, Qixing Wisdom Park, Shiyan Youth Road,

Bao'an District, Shenzhen, China