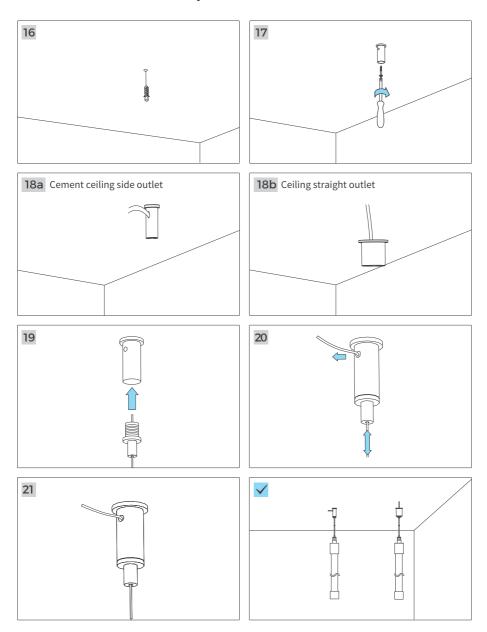

## **Installation Manual**

# NNR25 Vertical suspension accessories V1.1







Please read this manual carefully before installation, and install the product in the correct way. Please keep it after reading, so that all users of this product can check it at any time.

## **Prepare materials**



#### **%** Installation tools



# Installation Steps















## **☐** Installation Steps

















# Installation Steps



#### **Parameters**

| Code             | Wire length | Load bearing | Outlet | Adaptation model     |
|------------------|-------------|--------------|--------|----------------------|
| AS-NNR25VHS-1000 | 2M          | 4kg          | Side   | NNR25-XXCSN050CC0100 |
| AS-NNR25VHS-2500 | 2M          | 4kg          | Side   | NNR25-XXCSN050CC0250 |
| AS-NNR25VHD-1000 | 2M          | 4kg          | Тор    | NNR25-XXCSN050CC0100 |
| AS-NNR25VHD-2500 | 2M          | 4kg          | Тор    | NNR25-XXCSN050CC0250 |



Tel: +86-755-2923-1888
E-mail: colors@colorsled.com
Web: www.colorsled.com

Add: Building A5, Qixing Wisdom Park, Shiyan Youth Road,

Bao'an District, Shenzhen, China