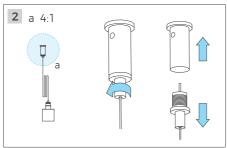

## **Installation Manual**

# NNR25 Vertical suspension accessories V1.1







Please read this manual carefully before installation, and install the product in the correct way. Please keep it after reading, so that all users of this product can check it at any time.

## **Prepare materials**



#### **%** Installation tools



# Installation Steps















## **☐** Installation Steps

















# Installation Steps



#### **Parameters**

| Code             | Wire length | Load bearing | Outlet | Adaptation model     |
|------------------|-------------|--------------|--------|----------------------|
| AS-NNR25VHS-1000 | 2M          | 4kg          | Side   | NNR25-XXCSN050CC0100 |
| AS-NNR25VHS-2500 | 2M          | 4kg          | Side   | NNR25-XXCSN050CC0250 |
| AS-NNR25VHD-1000 | 2M          | 4kg          | Тор    | NNR25-XXCSN050CC0100 |
| AS-NNR25VHD-2500 | 2M          | 4kg          | Тор    | NNR25-XXCSN050CC0250 |



Tel: +86-755-2923-1888
E-mail: colors@colorsled.com
Web: www.colorsled.com

Add: Building A5, Qixing Wisdom Park, Shiyan Youth Road,

Bao'an District, Shenzhen, China