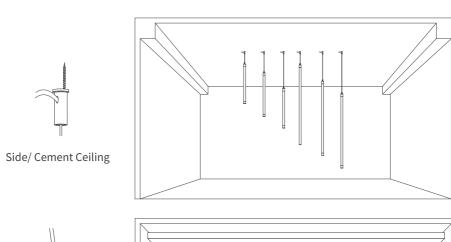

## **Installation Manual**

# NNR25 Vertical suspension accessories V1.1







Please read this manual carefully before installation, and install the product in the correct way. Please keep it after reading, so that all users of this product can check it at any time.

## **Prepare materials**



#### **%** Installation tools



# Installation Steps















## **☐** Installation Steps

















# Installation Steps



#### **Parameters**

| Code             | Wire length | Load bearing | Outlet | Adaptation model     |
|------------------|-------------|--------------|--------|----------------------|
| AS-NNR25VHS-1000 | 2M          | 4kg          | Side   | NNR25-XXCSN050CC0100 |
| AS-NNR25VHS-2500 | 2M          | 4kg          | Side   | NNR25-XXCSN050CC0250 |
| AS-NNR25VHD-1000 | 2M          | 4kg          | Тор    | NNR25-XXCSN050CC0100 |
| AS-NN