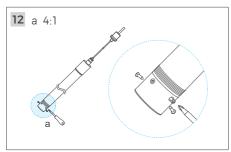

## **Installation Manual**

# NNR25 Vertical suspension accessories V1.1







Please read this manual carefully before installation, and install the product in the correct way. Please keep it after reading, so that all users of this product can check it at any time.

## **Prepare materials**



#### **%** Installation tools



# Installation Steps















## **☐** Installation Steps

















# Installation Steps



#### **Parameters**

| Code             | Wire length | Load bearing | Outlet | Adaptation model     |
|------------------|-------------|--------------|--------|----------------------|
| AS-NNR25VHS-1000 | 2M          | 4kg          | Side   | NNR25-XXCSN050CC0100 |
| AS-NNR25VHS-2500 | 2M          | 4kg          | Side   | NNR25-XXCSN050CC0250 |
| AS-NNR25VHD-1000 | 2M          | 4kg          | Тор    | NNR25-XXCSN050CC0100 |
| AS-NNR25VHD-2500 | 2M          | 4kg          | Тор    | NNR25-XXCSN050CC0250 |



Tel: +86-755-2923-1888
E-mail: colors@colorsled.com
Web: www.colorsled.com

Add: Building A5, Qixing Wisdom Park, Shiyan Youth Road,

Bao'an District, Shenzhen, China