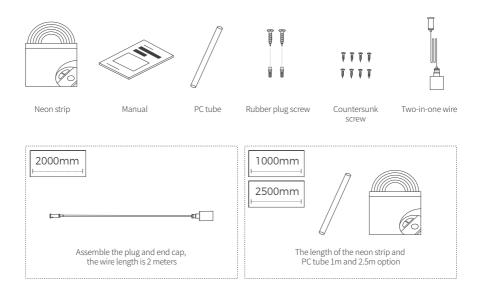

## **Installation Manual**

# NNR25 Vertical suspension accessories V1.1







Please read this manual carefully before installation, and install the product in the correct way. Please keep it after reading, so that all users of this product can check it at any time.

## **Prepare materials**



#### **%** Installation tools



# Installation Steps















## **☐** Installation Steps

















# Installation Steps



#### **Parameters**

| Code             | Wire length | Load bearing | Outlet | Adaptation model     |
|------------------|-------------|--------------|--------|----------------------|
| AS-NNR25VHS-1000 | 2M          | 4kg          | Side   | NNR25-XXCSN050CC0100 |
| AS-NNR25VHS-2500 | 2M          | 4kg          | Side   | NNR25-XXCSN050CC0250 |
| AS-NNR25VHD-1000 | 2M          | 4kg          | Тор    | NNR25-XXCSN050CC0100 |
| AS-NNR25VHD-2500 | 2M          | 4kg          | Тор    | NNR25-XXCSN050CC0250 |



Tel: +86-755-2923-1888
E-mail: colors@colorsled.com
Web: www.colorsled.com

Add: Building A5, Qixing Wisdom Park, Shiyan Youth Road,

Bao'an Dis